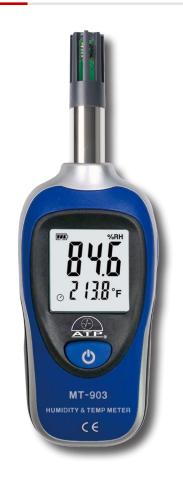

## PRODUCT DESCRIPTION

A pocket temperature and humidity meter with an LCD display which simultaneously displays temperature and humidity. The sensors are located in a protective grille, making the instrument ideally suited for taking measurements in air stream.

- -30° to 70°C x 0.1°
- •0% to 100%RH x 0.1%
- Displays temperature in °C & °F
- Simultaneous display of humidity and temperature
- Backlight for applications in dark environments
- Min/max memory since power on
- Impact-resistant ABS case with integrated sensors housed in a protective grille
- A 4mm standard camera bush for tripod mounting
- Auto power off after 15 minutes of no activity can be user disabled
- Low battery indication
- Supplied with battery