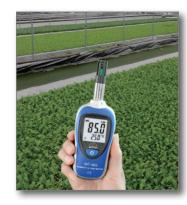

## PRODUCT DESCRIPTION

A pocket temperature and humidity meter with an LCD display which simultaneously displays temperature and humidity. The sensors are located in a protective grille, making the instrument ideally suited for taking measurements in air stream.